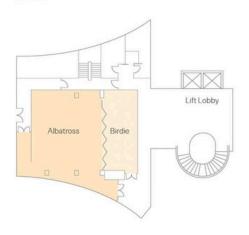

## **Function Room Capacity and Dimensions**

| Venues                                                                                                                  | Floor Area                                           | Dimensions                                       | Meeting set up                       |                                                    |                            |                                     |                                  | Banquet / Event                      |              |                                                      |
|-------------------------------------------------------------------------------------------------------------------------|------------------------------------------------------|--------------------------------------------------|--------------------------------------|----------------------------------------------------|----------------------------|-------------------------------------|----------------------------------|--------------------------------------|--------------|------------------------------------------------------|
|                                                                                                                         | Sqm                                                  | Ceiling Height                                   | Classroom                            | Theatre                                            | U-Shape                    | Cabaret                             | Hollow Square                    | Corporate                            | Banquet      | Cocktail                                             |
| Laguna Ballroom<br>Laguna 1<br>Laguna 2<br>Laguna 3<br>Laguna 1+2<br>Laguna 2+3<br>Laguna Ballroom Foyer<br>Laguna Lawn | 750<br>185<br>380<br>185<br>565<br>565<br>210<br>340 | 4.5 - 6<br>4.5<br>6<br>4.5 - 6<br>4.5 - 6<br>7.4 | 228<br>56<br>108<br>56<br>168<br>168 | 620<br>144<br>300<br>144<br>440<br>440<br>-<br>150 | 30<br>44<br>30<br>46<br>46 | 210<br>40<br>80<br>40<br>140<br>140 | 32<br>52<br>32<br>32<br>60<br>60 | 420<br>80<br>160<br>80<br>280<br>280 | 380          | 500<br>110<br>300<br>110<br>440<br>440<br>200<br>220 |
| Albatross & Birdie Albatross Birdie Eagle Boardroom                                                                     | 180<br>120<br>60<br>65                               | 2.4<br>2.4<br>2.4<br>3                           | 56<br>32<br>12                       | 100<br>70<br>24                                    | 28<br>20<br>14             | 50<br>35<br>10                      | 32<br>-<br>12<br>12              | 100<br>70<br>20<br>-                 | 80<br>-<br>- | 120<br>-<br>-<br>-                                   |