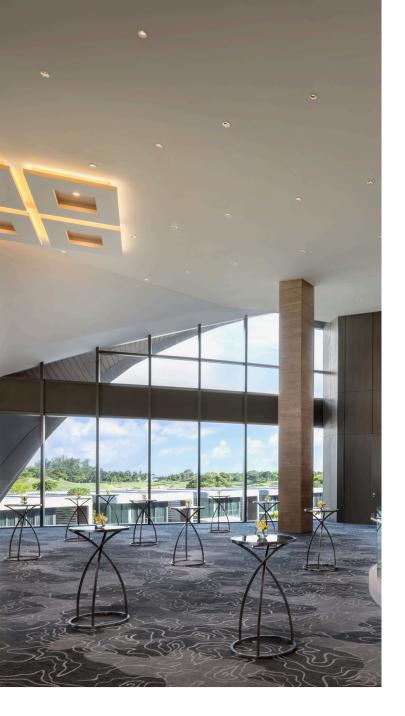

## **Function Room Capacity and Dimensions**

| Venues                                                                                                                  | Floor Area                                           | Dimensions                                       | Meeting set up                       |                                                    |                            |                                     |                                  | Banquet / Event                      |              |                                                      |
|-------------------------------------------------------------------------------------------------------------------------|------------------------------------------------------|--------------------------------------------------|--------------------------------------|----------------------------------------------------|----------------------------|-------------------------------------|----------------------------------|--------------------------------------|--------------|------------------------------------------------------|
|                                                                                                                         | Sqm                                                  | Ceiling Height                                   | Classroom                            | Theatre                                            | U-Shape                    | Cabaret                             | Hollow Square                    | Corporate                            | Banquet      | Cocktail                                             |
| Laguna Ballroom<br>Laguna 1<br>Laguna 2<br>Laguna 3<br>Laguna 1+2<br>Laguna 2+3<br>Laguna Ballroom Foyer<br>Laguna Lawn | 750<br>185<br>380<br>185<br>565<br>565<br>210<br>340 | 4.5 - 6<br>4.5<br>6<br>4.5 - 6<br>4.5 - 6<br>7.4 | 228<br>56<br>108<br>56<br>168<br>168 | 620<br>144<br>300<br>144<br>440<br>440<br>-<br>150 | 30<br>44<br>30<br>46<br>46 | 210<br>40<br>80<br>40<br>140<br>140 | 32<br>52<br>32<br>32<br>60<br>60 | 420<br>80<br>160<br>80<br>280<br>280 | 380          | 500<br>110<br>300<br>110<br>440<br>440<br>200<br>220 |
| Albatross & Birdie Albatross Birdie Eagle Boardroom                                                                     | 180<br>120<br>60<br>65                               | 2.4<br>2.4<br>2.4<br>3                           | 56<br>32<br>12                       | 100<br>70<br>24                                    | 28<br>20<br>14             | 50<br>35<br>10                      | 32<br>-<br>12<br>12              | 100<br>70<br>20<br>-                 | 80<br>-<br>- | 120<br>-<br>-<br>-                                   |