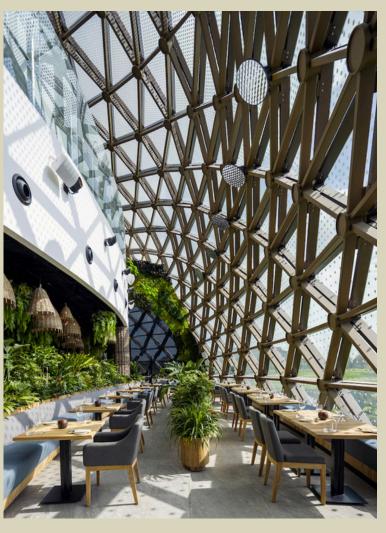

Guests can indulge in a rich variety of cuisines Greenhouse all-day dining, Tee Deck alfresco pool bar and grill, Legends Bar and Dusit Gourmet. Alongside access to Laguna National Golf Resort Club's renowned Masters and Classic championship golf courses, guests also have access to a 24-hour gym, three tennis courts, three swimming pools, Devarana Wellness., a nine-hole putting green by Nicklaus Design, Laguna Practice Driving Range powered by Toptracer.

## **Dining and Entertainment**

- Greenhouse All Day Dining
- Tee Deck Al fresco Bar & Grill
- Dusit Gourmet Deli & Cafe
- Legends Bar
- The Nest Casual Dining (In-house guest and Laguna Members only)