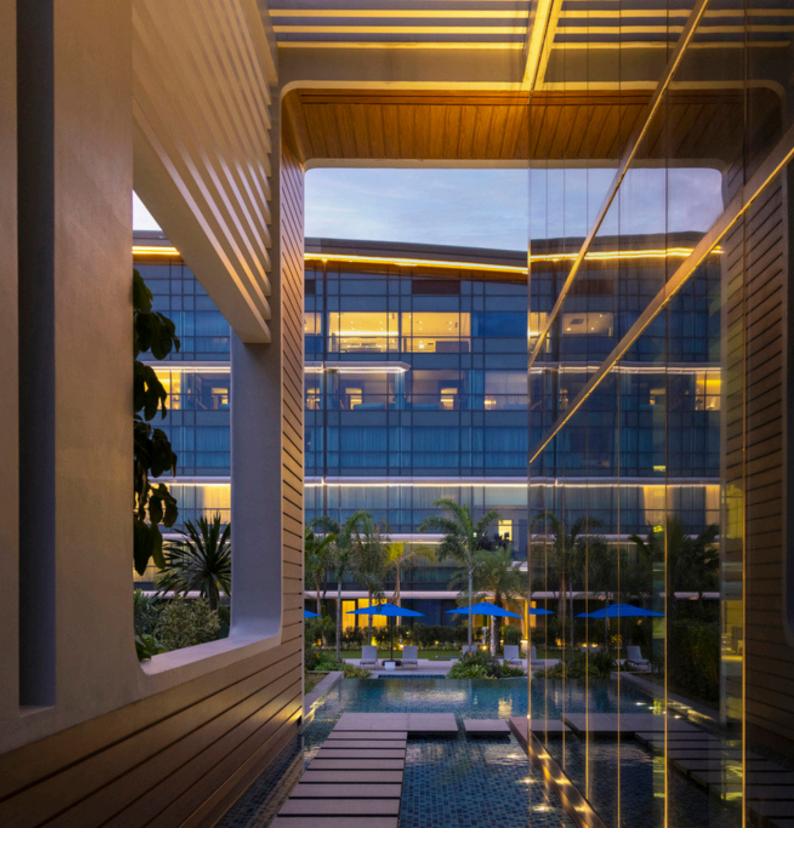

## Dusit Thani *Laguna Singapore*

Nestled within the grounds of the acclaimed and award-winning Laguna National Golf Resort Club, Dusit Thani Laguna Singapore is Dusit International's first foray into Singapore. Comprising 198 tastefully-decorated rooms and suites showcasing the best of contemporary Asian design, this luxurious resort is perfectly equipped for business and leisure, offering a wealth of experiences.

Guests can indulge in a rich variety of cuisines Greenhouse all-day dining, Tee Deck alfresco pool bar and grill, Legends Bar and Dusit Gourmet. Alongside access to Laguna National Golf Resort Club's renowned Masters and Classic championship golf courses, guests also have access to a 24-hour gym, three tennis courts, three swimming pools, Devarana Wellness., a nine-hole putting green by Nicklaus Design, Laguna Practice Driving Range powered by Toptracer.