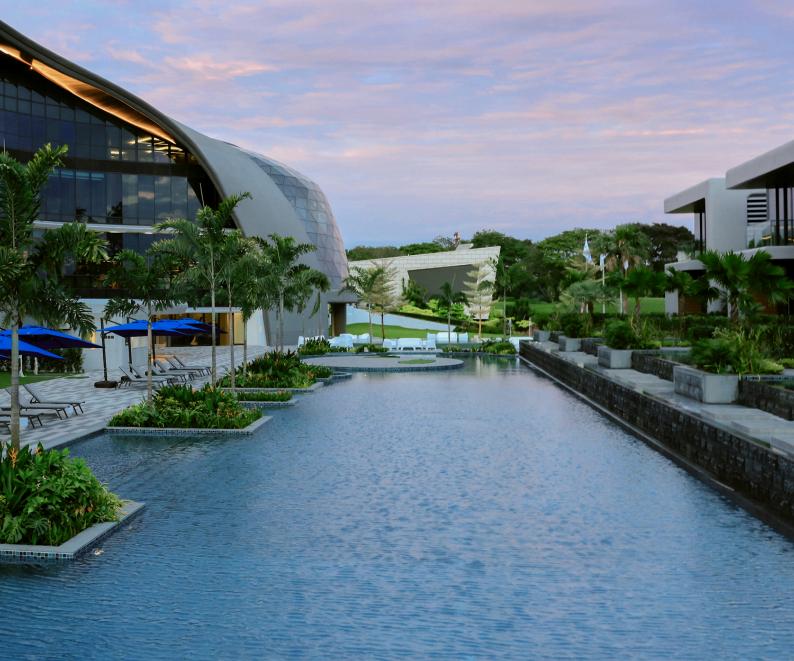

## Dusit Thani *Laguna Singapore*

Nestled within the grounds of the acclaimed and award-winning Laguna National Golf Resort Club, Dusit Thani Laguna Singapore is Dusit International's first foray into Singapore. Comprising 198 tastefully-decorated rooms and suites showcasing the best of contemporary Asian design, this luxurious resort is perfectly equipped for business and leisure, offering a wealth of experiences.

Guests can indulge in a rich variety of cuisines Greenhouse all-day dining, Tee Deck alfresco pool bar and grill, Legends Bar and Dusit Gourmet. Alongside access to Laguna National Golf Resort Club's renowned Masters and Classic championship golf courses, guests also have access to a 24-hour gym, three tennis courts, three swimming pools, Devarana Wellness., a nine-hole putting green by Nicklaus Design, Laguna Practice Driving Range powered by Toptracer.

## **Facilities**

- 3 Swimming Pools
- 3 Outdoor Tennis Courts
- Fitness & Wellness Centre
- Devarana Wellness
- 8 Pool Pavilions with private plunge pool
- Group Check-in and Coach Bay

- Two 18 Hole Championship Golf courses
- 50 Range Bays 20 equipped with Toptracer Range Technology
- Laguna Putting powered by Nicklaus Design
- Leadbetter Golf Academy