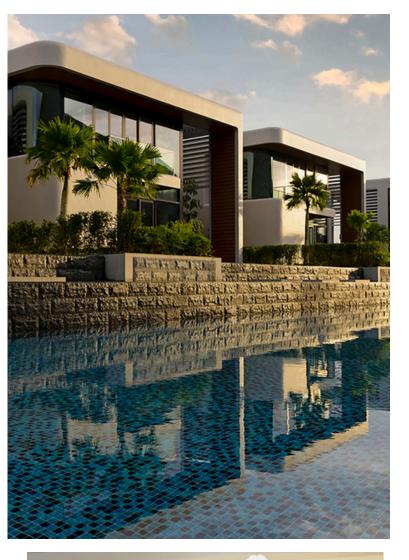

## Dusit Thani *Laguna Singapore*

Nestled within the grounds of the acclaimed and award-winning Laguna National Golf Resort Club, Dusit Thani Laguna Singapore is Dusit International's first foray into Singapore. Comprising 198 tastefully-decorated rooms and suites showcasing the best of contemporary Asian design, this luxurious resort is perfectly equipped for business and leisure, offering a wealth of experiences.

Guests can indulge in a rich variety of cuisines Greenhouse all-day dining, Tee Deck alfresco pool bar and grill, Legends Bar and Dusit Gourmet. Alongside access to Laguna National Golf Resort Club's renowned Masters and Classic championship golf courses, guests also have access to a 24-hour gym, three tennis courts, three swimming pools, Devarana Wellness., a nine-hole putting green by Nicklaus Design, Laguna Practice Driving Range powered by Toptracer.

## **Facilities**

- 3 Swimming Pools
- 3 Outdoor Tennis Courts
- Fitness & Wellness Centre
- Devarana Wellness
- 8 Pool Pavilions with private plunge pool
- Group Check-in and Coach Bay

- Two 18 Hole Championship Golf courses
- 50 Range Bays 20 equipped with Toptracer Range Technology
- Laguna Putting powered by Nicklaus Design
- Leadbetter Golf Academy