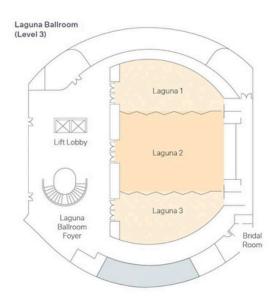

## **Function Room Capacity and Dimensions**

| Venues                                                                                                                  | Floor Area                                           | Dimensions                                       | Meeting set up                       |                                                    |                            |                                     |                                  | Banquet / Event                      |              |                                                      |
|-------------------------------------------------------------------------------------------------------------------------|------------------------------------------------------|--------------------------------------------------|--------------------------------------|----------------------------------------------------|----------------------------|-------------------------------------|----------------------------------|--------------------------------------|--------------|------------------------------------------------------|
|                                                                                                                         | Sqm                                                  | Ceiling Height                                   | Classroom                            | Theatre                                            | U-Shape                    | Cabaret                             | Hollow Square                    | Corporate                            | Banquet      | Cocktail                                             |
| Laguna Ballroom<br>Laguna 1<br>Laguna 2<br>Laguna 3<br>Laguna 1+2<br>Laguna 2+3<br>Laguna Ballroom Foyer<br>Laguna Lawn | 750<br>185<br>380<br>185<br>565<br>565<br>210<br>340 | 4.5 - 6<br>4.5<br>6<br>4.5 - 6<br>4.5 - 6<br>7.4 | 228<br>56<br>108<br>56<br>168<br>168 | 620<br>144<br>300<br>144<br>440<br>440<br>-<br>150 | 30<br>44<br>30<br>46<br>46 | 210<br>40<br>80<br>40<br>140<br>140 | 32<br>52<br>32<br>32<br>60<br>60 | 420<br>80<br>160<br>80<br>280<br>280 | 380          | 500<br>110<br>300<br>110<br>440<br>440<br>200<br>220 |
| Albatross & Birdie Albatross Birdie Eagle Boardroom                                                                     | 180<br>120<br>60<br>65                               | 2.4<br>2.4<br>2.4<br>3                           | 56<br>32<br>12                       | 100<br>70<br>24                                    | 28<br>20<br>14             | 50<br>35<br>10                      | 32<br>-<br>12<br>12              | 100<br>70<br>20<br>-                 | 80<br>-<br>- | 120<br>-<br>-<br>-                                   |