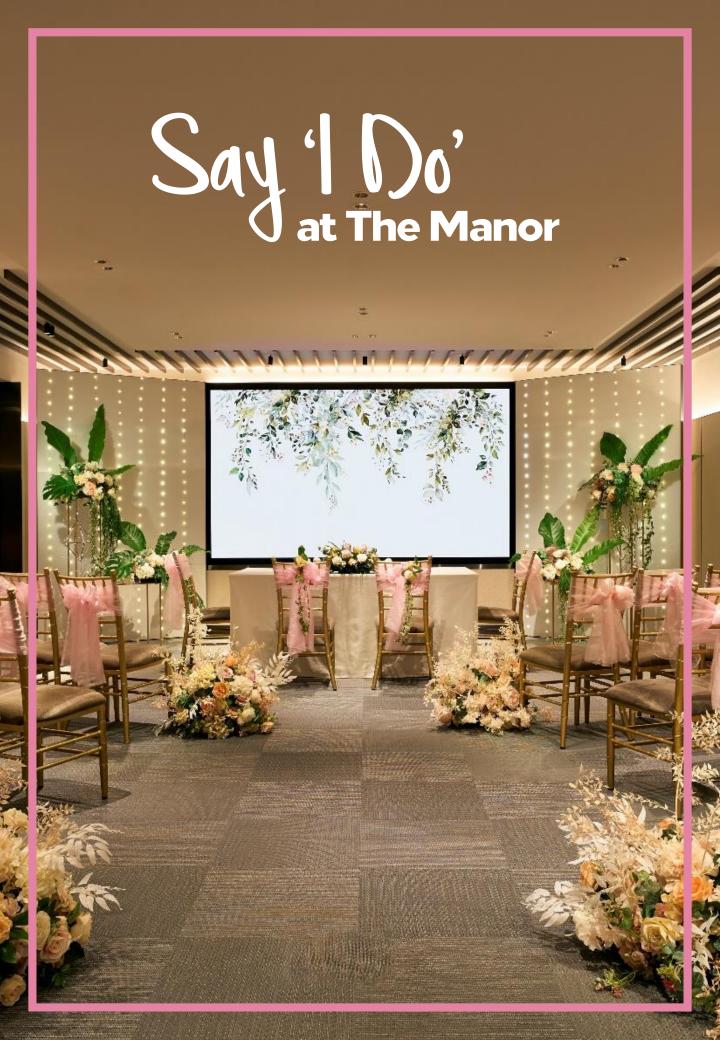

### A Magical Solemnisation In A Botanical Enclave

Hold your solemnisation in The Manor, an exclusive, designer-inspired botanical enclave that comprises seven beautifully appointed function rooms of varying sizes. Choose a room that best fits your needs and leave the rest of the planning to our experienced and dedicated wedding curators. Let us create a truly unforgettable and bespoke experience for you so you can focus on what matters: saying 'I Do'.

## Personalised Wedding Illustrations

for an Unforgettable Experience

Choose from three bespoke illustrations that include a series of mixed media and digital paintings featuring ethereal floral and abstract motifs that complement the Hotel's botanical-inspired interiors.

#### **Decorations**

- Floral table centerpiece
- 5 floral posies with chair sashes
- 8 chair sashes for aisle seats
- 4 floral hedges
- 4 high-low pedestal backdrop stands
- Choice of a sophisticated wedding theme with intricate floral decoration, including a reception table floral centrepiece and floral table arrangements
- Bespoke wedding illustrations backdrop