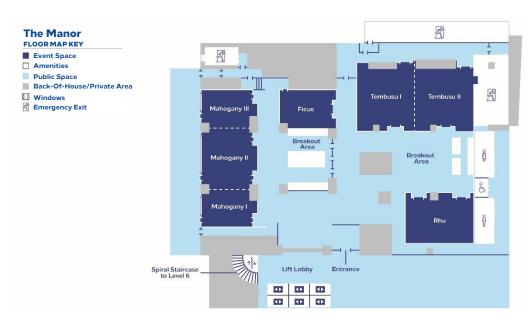

### A Magical Solemnisation In A Botanical Enclave

Hold your solemnisation in The Manor, an exclusive, designer-inspired botanical enclave that comprises seven beautifully appointed function rooms of varying sizes. Choose a room that best fits your needs and leave the rest of the planning to our experienced and dedicated wedding curators. Let us create a truly unforgettable and bespoke experience for you so you can focus on what matters: saying 'I Do'.



# Thoughtfully Designed

and Customisable Spaces





## Personalised Wedding Illustrations

for an Unforgettable Experience

Choose from three bespoke illustrations that include a series of mixed media and digital paintings featuring ethereal floral and abstract motifs that complement the Hotel's botanical-inspired interiors.

#### **SOLEMNISATION PACKAGE** 2025 / 2026

\$1,888++

#### PACKAGE HIGHLIGHTS

#### **Beverages**

One hour of free-flow assorted carbonated beverages

#### **Decorations**

- Floral table centerpiece
- 5 floral posies with chair sashes
- 8 chair sashes for aisle seats
- 4 floral hedges
- 4 high-low pedestal backdrop stands
- Choice of a sophisticated wedding theme with intricate floral decoration, including a reception table floral centrepiece and floral table arrangements
- Bespoke wedding illustrations backdrop